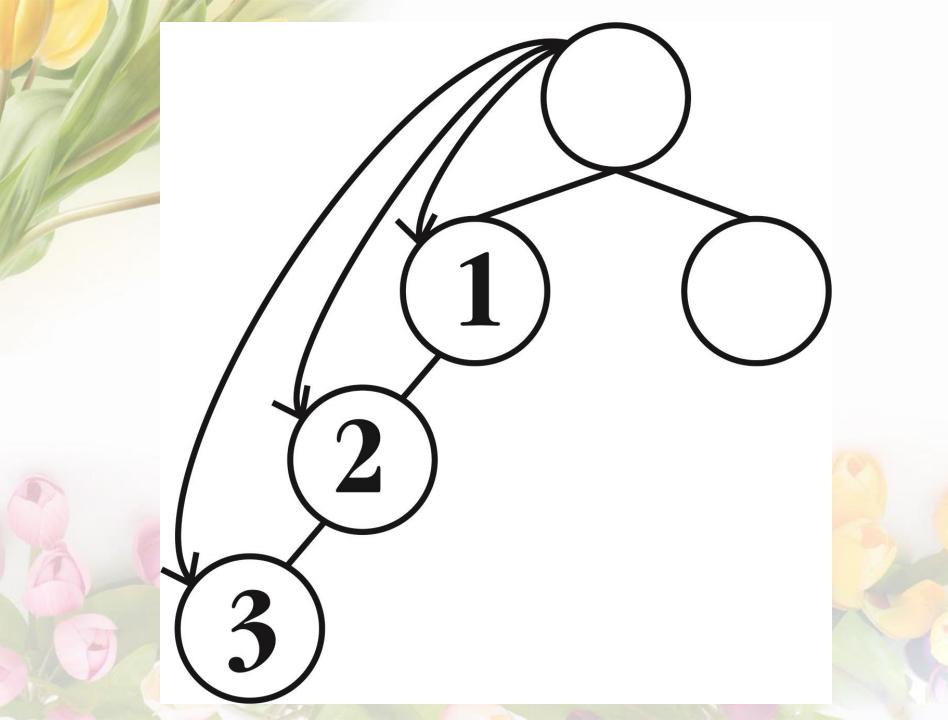

# Duplicate this process in the Team

One as your First Team and One as your Second Team

Place your first 3 Distributors in your Power Team one under the other and teach them to duplicate what you did

Place your 4th, 5th, 6th Distributors on your earning Team and teach them to duplicate what you did

## Now you start earning Commission in the following manner:

Step I When you or your team sell 2 packs (1+1) you will receive Rs. 500 as commission

#### Step II

When you make 3 team sales (2 on one side and 1 on another) you will earn Rs. 700 as commission

From Step 2 to Step 17 when you make 3 team sales (2 on one side and 1 on another) you will earn Rs. 700 per Step as commission