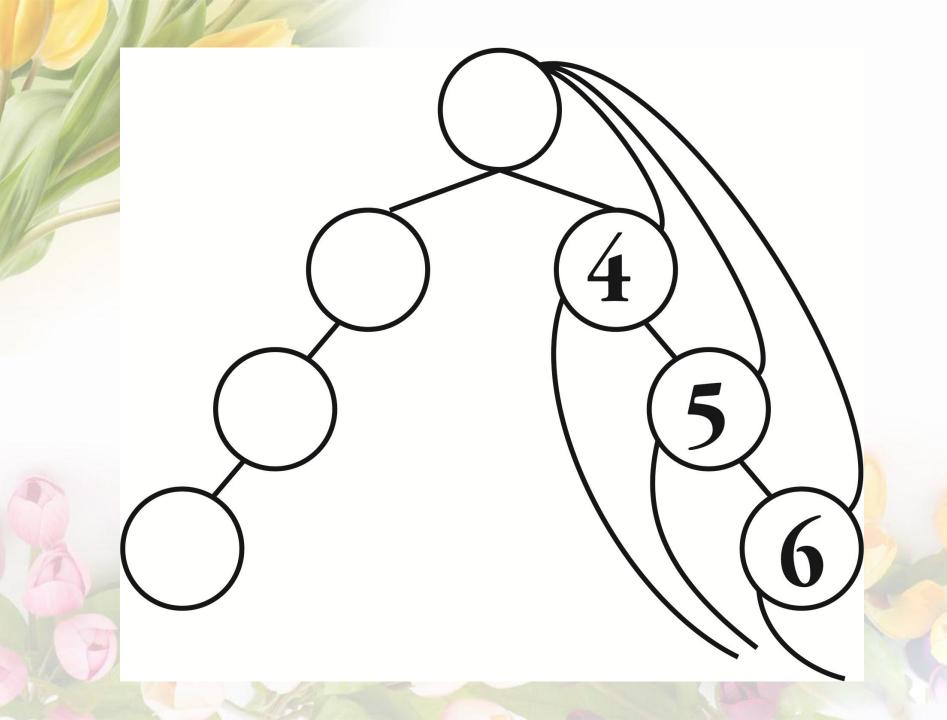

### Step II

When you make 3 team sales (2 on one side and 1 on another) you will earn Rs. 700 as commission

From Step 2 to Step 17 when you make 3 team sales (2 on one side and 1 on another) you will earn Rs. 700 per Step as commission

# On completing Step 17 you have effectively completed

Your first orbit and the process of calculating for Earning Commission begins again

From 2<sup>nd</sup> orbit onwards commissions are paid based on the weekly orbit rate, which ranges from Rs. 7500 to Rs. 8500