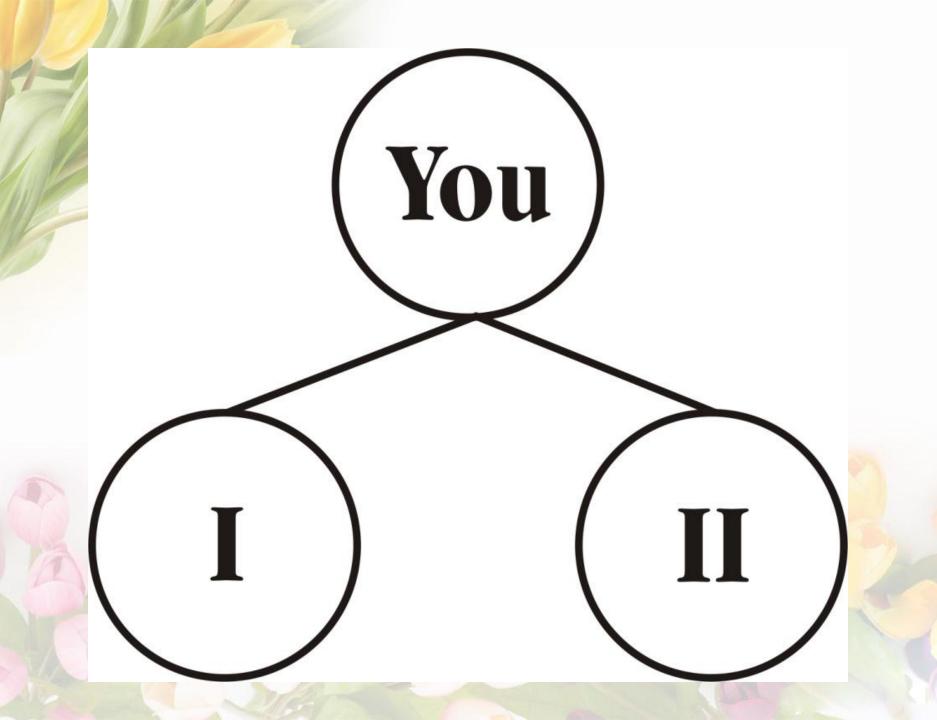

### One as your First Team and One as your Second Team

Place your first 3 Distributors in your Power Team one under the other and teach them to duplicate what you did

Place your 4th, 5th, 6th Distributors on your earning Team and teach them to duplicate what you did