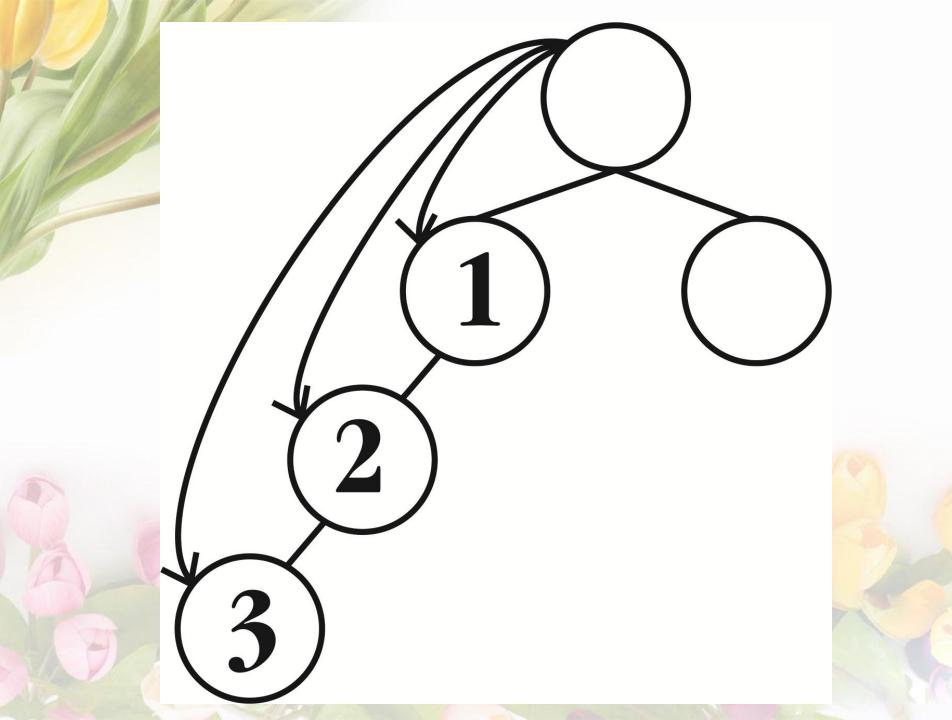

### Now you start earning Commission in the following manner:

Step I When you or your team sell 2 packs (1+1) you will receive Rs. 500 as commission

### Step II

When you make 3 team sales (2 on one side and 1 on another) you will earn Rs. 700 as commission

From Step 2 to Step 17 when you make 3 team sales (2 on one side and 1 on another) you will earn Rs. 700 per Step as commission

This completes your first orbit which is 50 sales, total commission Rs. 11,700